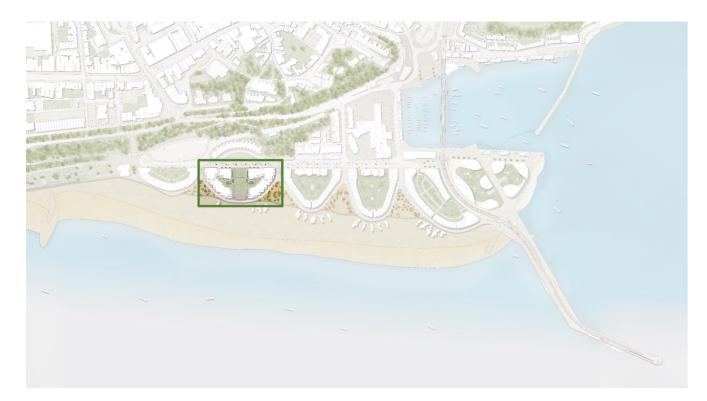

The site, known as Plot C1, sits immediately to the east of the first phase, where construction is progressing well. It is an opportunity to bring new architecture, homes and commercial spaces to Marine Parade. New planting, shingle gardens and play areas around the site will enliven the boardwalk, with a new terrace for everyone to enjoy the sea views from.